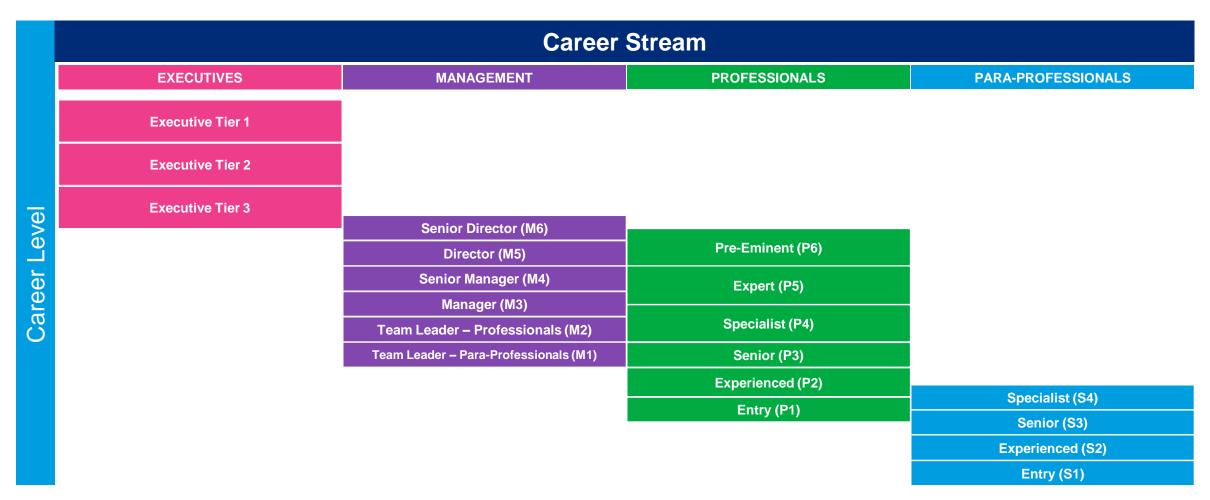

# **Hierarchy of work**

**Note:** This table is for illustration purposes and represents the typical correlation between Career Levels, within each of the Mercer Job Library Career Streams. It is based on the median position classes associated with the underlying IPE evaluations for a mid-sized organization. The alignment of Career Levels may differ somewhat between organizations depending on various factors, in particular organization size, but also industry, activities, geographic scope, etc. For more information, speak to your Mercer consultant.