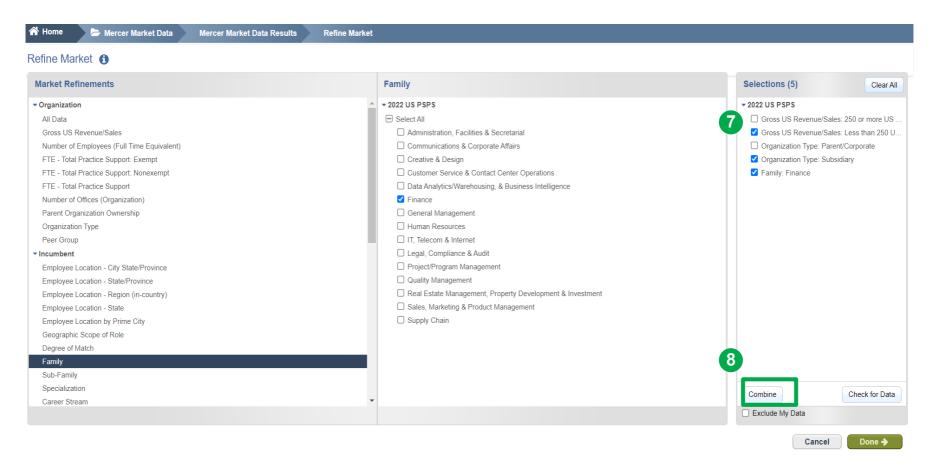

You can **combine market refinements** if you would like to see the results for a combination of selections. This option can be used to combine 2 or more data sets from the above list **(7)**. **Tick** your selections and click **Combine (8)**.