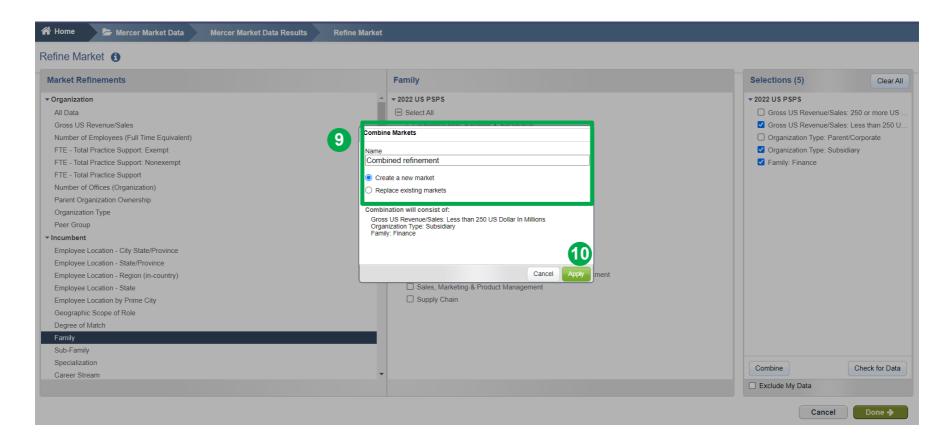

You can **combine market refinements** if you would like to see the results for a combination of selections. This option can be used to combine 2 or more data sets from the above list **(7)**. **Tick** your selections and click **Combine (8)**.

#### **Refine Market**

A pop-up window will appear asking you to provide a name to this combined refinement. Make sure **Create a new market** is checked **(9)**. Click **Apply (10)**.

Your selection has now been combined; two interlocked circles should appear (11).