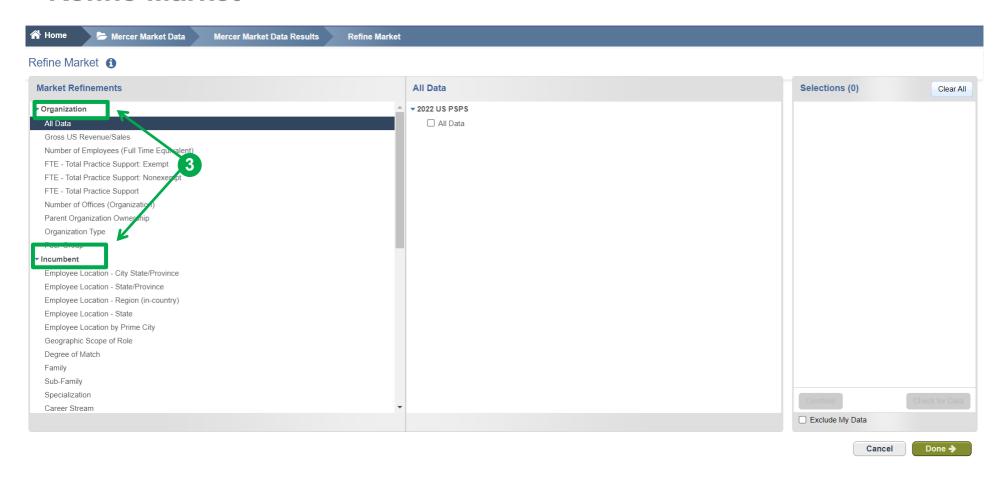

Copyright © 2021 Mercer LLC. All rights reserved.

The refinements can be applied from two levels, i.e. organization (pertaining to profiles of participating companies) or incumbents (referring to employees submitted into a salary survey) (3).

From the **Market Refinements** menu, use the arrows to select the desired category(ies) **(4)**. They will appear in the middle column for you to adjust checking the relevant box(es) **(5)**. Final selection can be found in the third column: **Selections (6)**.