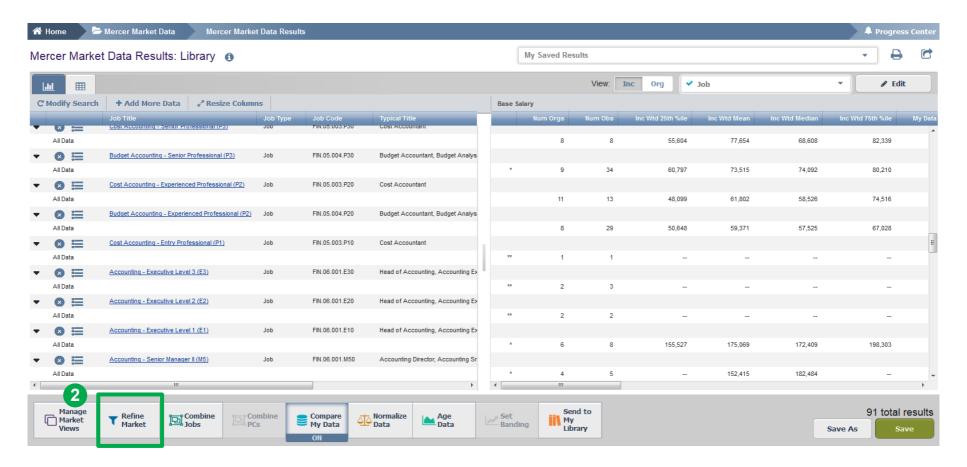

### Refine Market®

General Scope Cuts and Create Custom Data Sets

#### **Refine Market**

The **Refine Market** option allows you to create different scope cuts - data sets can be narrowed by various factors such as Net Revenue, Peer Groups, Employee Location, among others (2).