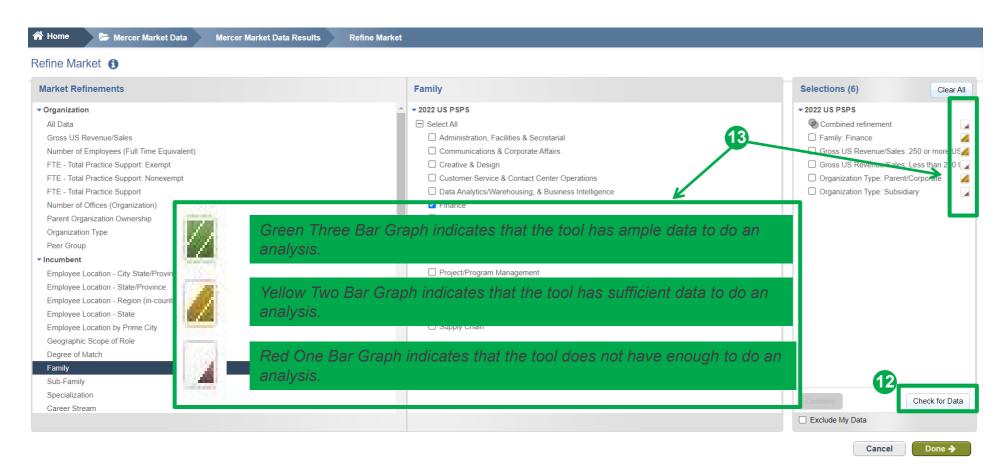

Once you have selected all of the data set variables by which you would like to view the market, it is a good practice to check the **availability of data (12)**. Next to each data set a small bar graph will appear. This smart color-coding graph will indicate the amount of data available within the tool **(13)**.