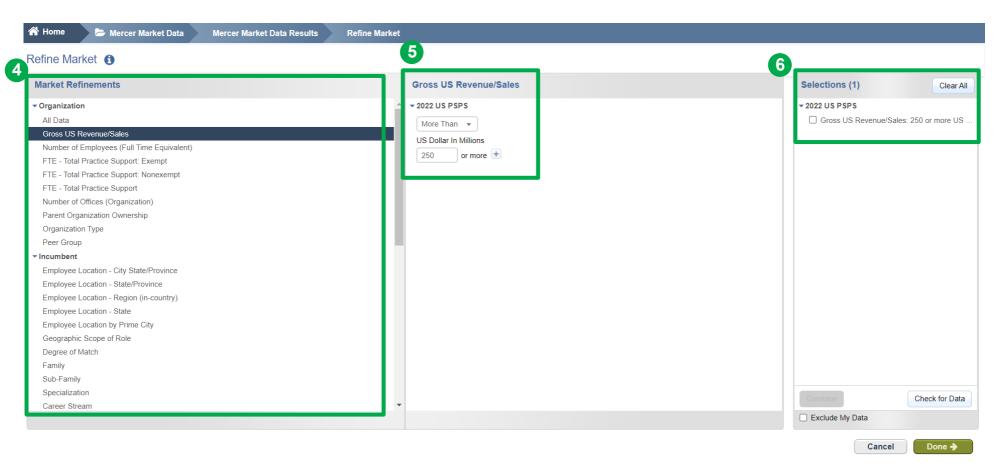

From the **Market Refinements** menu, use the arrows to select the desired category(ies) **(4)**. They will appear in the middle column for you to adjust checking the relevant box(es) **(5)**. Final selection can be found in the third column: **Selections (6)**.