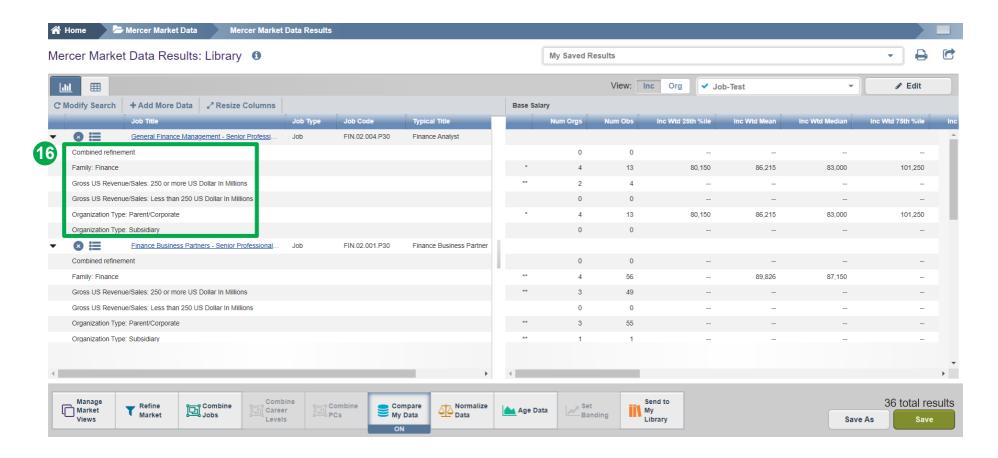

All of the selected refinements will appear on the results page and the market statistics will be re-calculated automatically (16).

Copyright © 2021 Mercer LLC. All rights reserved.