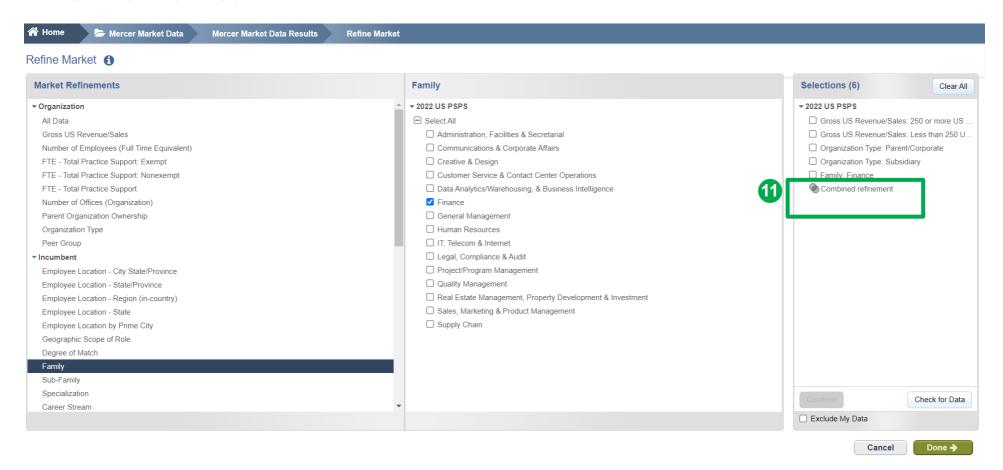

#### **Refine Market**

A pop-up window will appear asking you to provide a name to this combined refinement. Make sure **Create a new market** is checked **(9)**. Click **Apply (10)**.

Your selection has now been combined; two interlocked circles should appear (11).