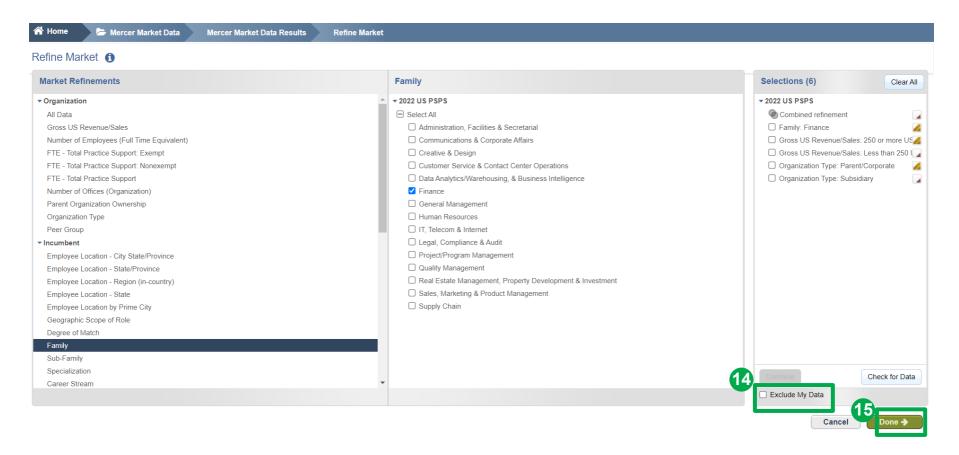

#### **Refine Market**

You can tick the option to **exclude your data** from the market results (participation in the survey(s) is required) **(14)**. Once you have selected all of your refinements, click **done (15)**.