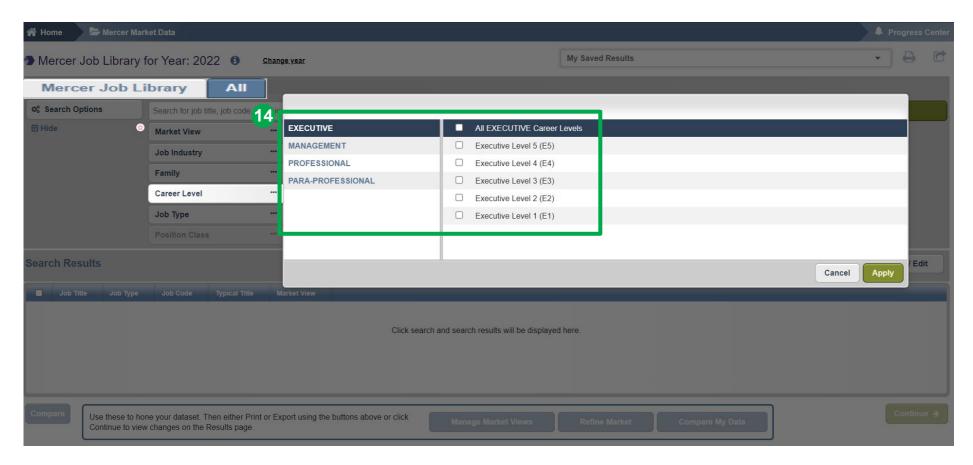

The **Career Level** filter allows you to narrow down the Library jobs to the various career streams and levels using the checkboxes (14).

19

The **Job Type** filter is another way to search for either Jobs, Core Jobs, Mercer Combined Jobs or all. If no selection is made here, a job level will be set up by default **(15)**.