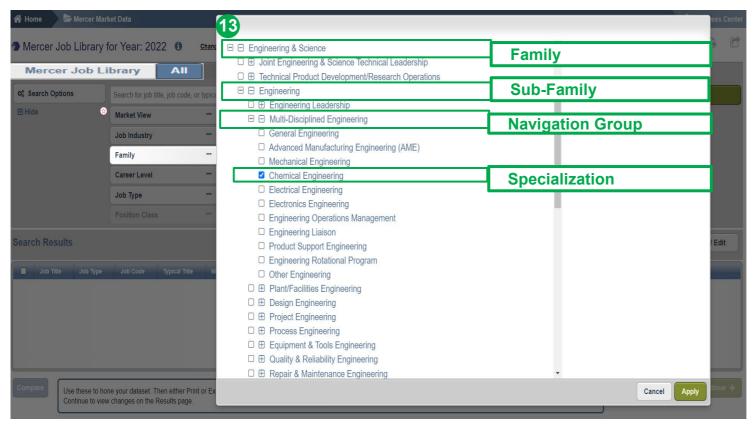

## Mercer WIN® Select Results Criteria Nature of Work

**Job Family Tree (13)** works well for typical support Jobs (e.g., HR, Finance, Information Technology) with common skill sets grouped across industries into one comprehensive job catalog.

Quickly find data using the multi-layered nature of work filters:

- Family: Jobs
   performing similar
   work, requiring similar
   training, skills,
   knowledge, etc.
- Sub-Family: Jobs performing a segment of work by overall Job Family.
- Navigation Group:
   Search
   specializations,
   breaking into natural
   groups of work within
   a Sub-Family.
- Specialization:
  Specific type of work
  within a Sub-Family;
  combined with Career
  Level it becomes a
  Job which an
  individual performs.