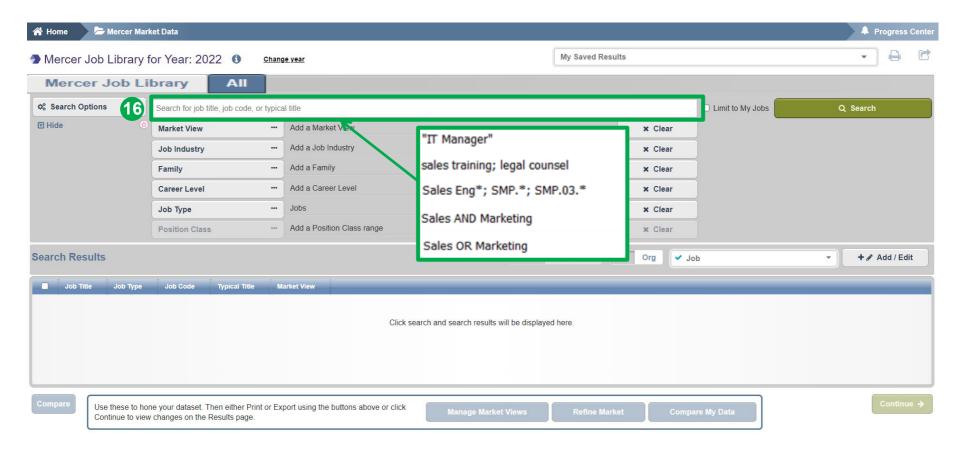

You can refine your search by job title or job code using the **keyword** field **(16)**. For **exact phrases** - use double quotes **("")**; for **multiple jobs** - use semicolon **(;)**; for **partial title** - include an asterisk **(\*)**; for **partial code** - include a decimal point separator and an asterisk **(.\*)**. You can also use advanced search techniques to look for combinations of keywords **(AND)** or either of the keywords **(OR)**.