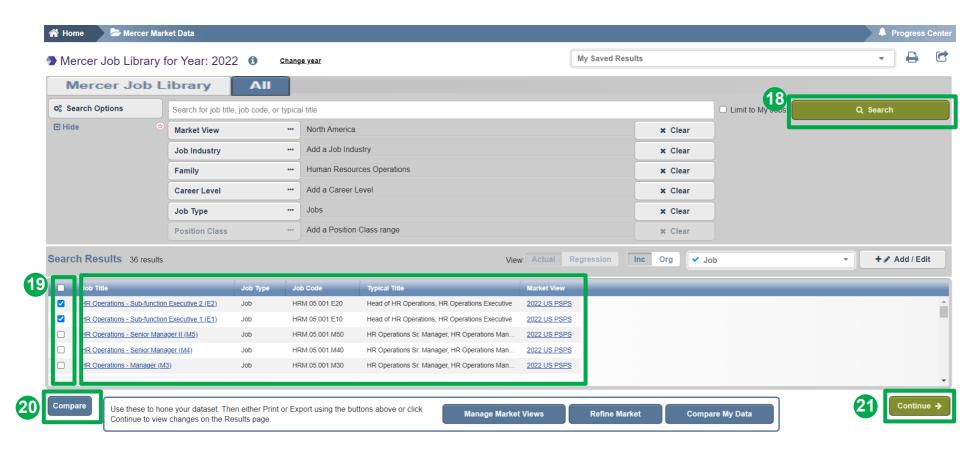

You can **adjust the search options** according to your preference; either by adding, removing or setting as default the relevant options (17).

Based on your search criteria, once you click the **search** button **(18)**, the relevant results will appear at the bottom of the screen. You can select individual jobs or the whole group by clicking on the tick boxes **(19)**. To verify the job descriptions and compare between 2 and 5 roles, click the **compare** button **(20)**. Click **continue** to proceed to the results page **(21)**.