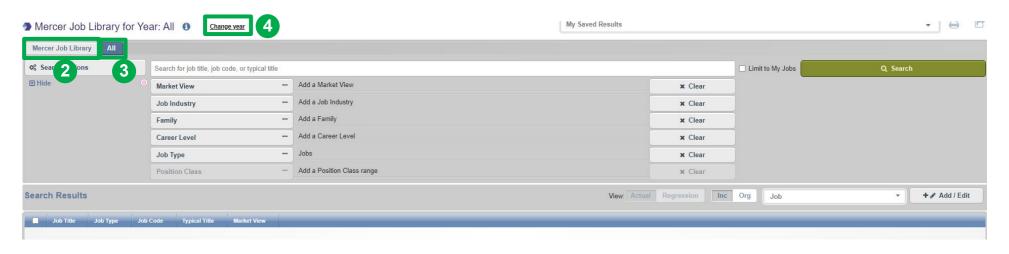

The default tab is **Mercer Job Library (2)**. Under the **All** tab, all of the non-Mercer Job Library surveys you are authorized to view will be visible **(3)**. Select **Change year (4)** at the top of the page if you want to view data from previous years.

Choose the region(s) you are interested in, as well as country(ies) and survey(s) (5) – multiple regions and/or surveys can be selected at the same time. Click the **Apply** button (6).

**Limit To My Jobs** can be selected when you want to view market data only for the jobs which you have submitted into a survey **(7)**. This option is only available for participating companies. If you would like to see the market results using predefined views (for example, Job; Family/Job; Family/Sub-Family/Job etc.), simply click on the arrow next to **View** and choose from the drop-down menu **(8)**.