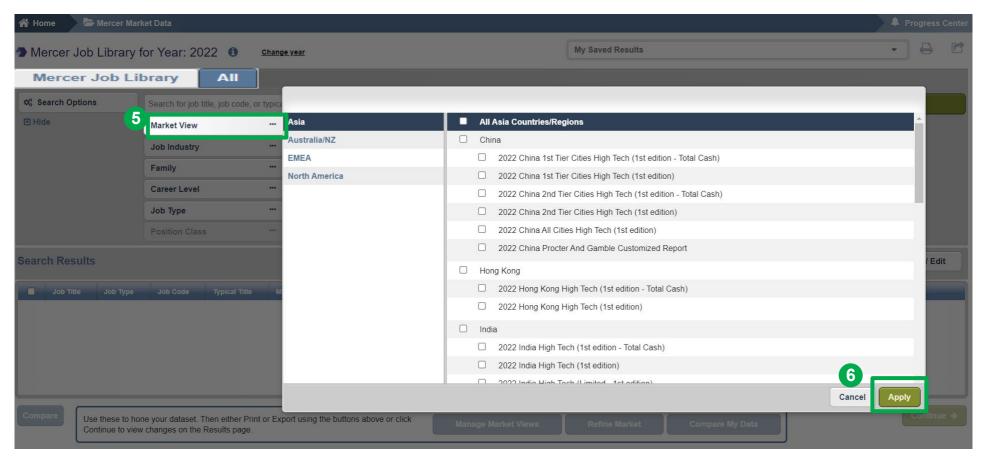

Choose the region(s) you are interested in, as well as country(ies) and survey(s) (5) – multiple regions and/or surveys can be selected at the same time. Click the **Apply** button (6).

**Limit To My Jobs** can be selected when you want to view market data only for the jobs which you have submitted into a survey **(7)**. This option is only available for participating companies. If you would like to see the market results using predefined views (for example, Job; Family/Job; Family/Sub-Family/Job etc.), simply click on the arrow next to **View** and choose from the drop-down menu **(8)**.