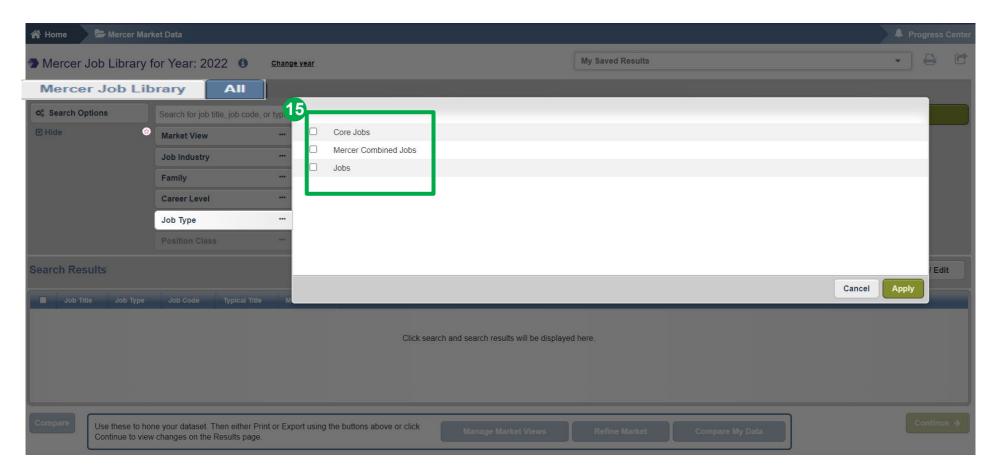

The **Career Level** filter allows you to narrow down the Library jobs to the various career streams and levels using the checkboxes (14).

19

The **Job Type** filter is another way to search for either Jobs, Core Jobs, Mercer Combined Jobs or all. If no selection is made here, a job level will be set up by default **(15)**.