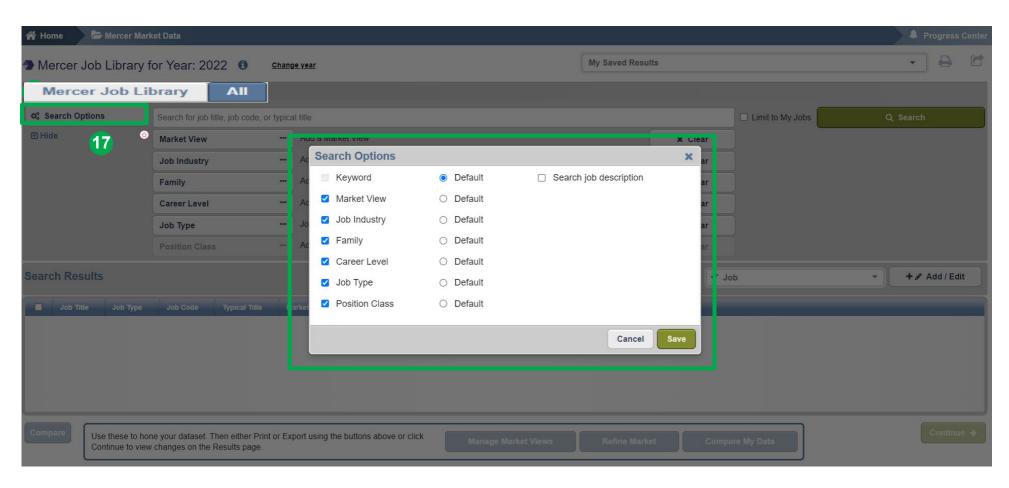

You can **adjust the search options** according to your preference; either by adding, removing or setting as default the relevant options (17).

Based on your search criteria, once you click the **search** button **(18)**, the relevant results will appear at the bottom of the screen. You can select individual jobs or the whole group by clicking on the tick boxes **(19)**. To verify the job descriptions and compare between 2 and 5 roles, click the **compare** button **(20)**. Click **continue** to proceed to the results page **(21)**.