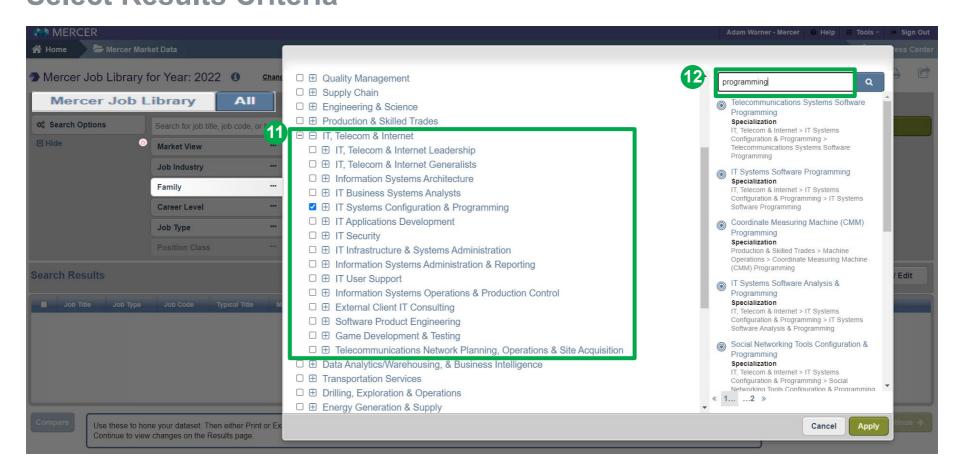

The **Family filter**, set up as a Browser Tree, is populated with all Families, Sub-families, Universal Navigation Group, and Specializations. The plus signs allow you to expand and contract the view based on the selections. By clicking the checkbox, you can add either the full set of jobs or drill down all the way to the specialization **(11)**. To quickly locate what you need on the Family tree, type in **a keyword** in the search box **(12)**.