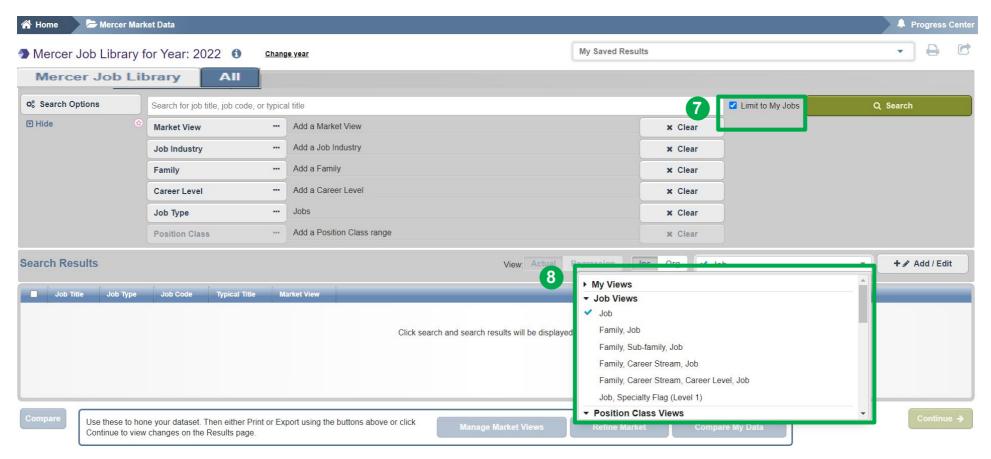

Choose the region(s) you are interested in, as well as country(ies) and survey(s) (5) – multiple regions and/or surveys can be selected at the same time. Click the **Apply** button (6).

**Limit To My Jobs** can be selected when you want to view market data only for the jobs which you have submitted into a survey **(7)**. This option is only available for participating companies. If you would like to see the market results using predefined views (for example, Job; Family/Job; Family/Sub-Family/Job etc.), simply click on the arrow next to **View** and choose from the drop-down menu **(8)**.