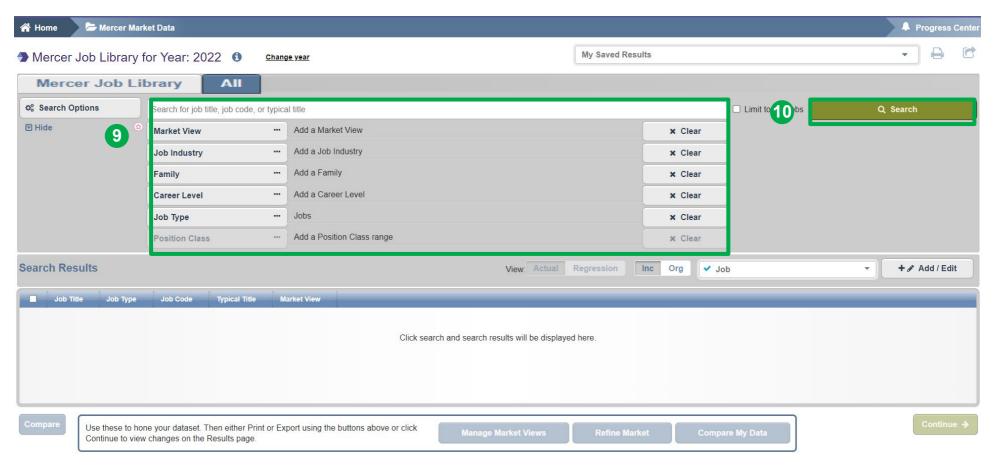

Depending on your view selection, you may want to refine your **Search Options (9)** and filter by Job Title or Job Code; Job Industry; Family/Sub-family or Function; Career Stream/Level; Job Type and/or Position Class range(s) before hitting **Search (10)**.