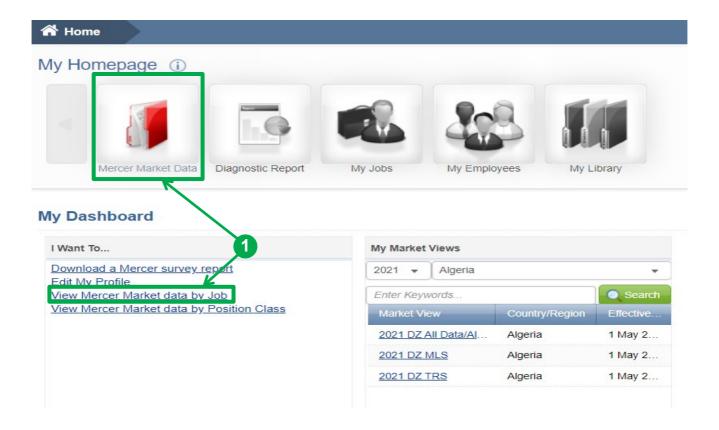

#### **Select Results Criteria**

Mercer WIN® allows you to generate detailed custom reports according to your business needs. To start, click on the View Mercer Market data by Job link under the "I Want To..." section or Mercer Market Data (1) red folder to be prompted to the search window.

The default tab is **Mercer Job Library (2)**. Under the **All** tab, all of the non-Mercer Job Library surveys you are authorized to view will be visible **(3)**. Select **Change year (4)** at the top of the page if you want to view data from previous years.

Choose the region(s) you are interested in, as well as country(ies) and survey(s) (5) – multiple regions and/or surveys can be selected at the same time. Click the **Apply** button (6).

**Limit To My Jobs** can be selected when you want to view market data only for the jobs which you have submitted into a survey **(7)**. This option is only available for participating companies. If you would like to see the market results using predefined views (for example, Job; Family/Job; Family/Sub-Family/Job etc.), simply click on the arrow next to **View** and choose from the drop-down menu **(8)**.