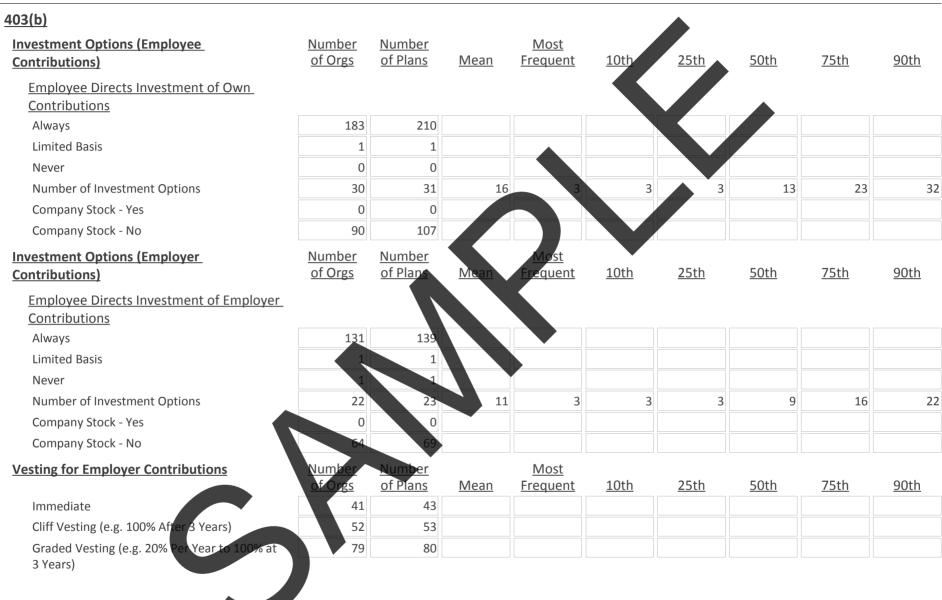

u>90th</u> |
| Employer Match Rate                                                            | 77                              | 78                        | 75%         | 50%                            | 50%         | 50%         | 50%         | 100%        | 100%        |
| Employer Contribution as a Percent of Pay                                      | 74                              | 75                        | 3%          | 3%                             | 2%          | 2%          | 3%          | 4%          | 5%          |
| Maximum Dollar Amount of Employer<br>Matching Contribution                     | 2                               | 2                         | 3200        | N/A                            |             |             | 3200        |             |             |



<u>Number</u>

of Orgs

60

101

158

14

159

24

<u>Number</u>

of Plans

63

115

171

18

171 25 <u>Mean</u>

#### **Defined Contribution**

#### 403(b)

#### **Other Provisions**

Inservice Withdrawals - Yes Inservice Withdrawals - No Hardship Withdrawals - Yes Hardship Withdrawals - No Loans - Yes Loans - No

#### Ρ

| Payment Options                       | <u>Number</u><br>of Orgs | <u>Number</u><br>of Plans | Mean | <u>Most</u><br><u>Frequent</u> | <u>10th</u> | <u>25th</u> | <u>50th</u> | <u>75th</u> | <u>90th</u> |
|---------------------------------------|--------------------------|---------------------------|------|--------------------------------|-------------|-------------|-------------|-------------|-------------|
| Lump Sum - Yes                        | 165