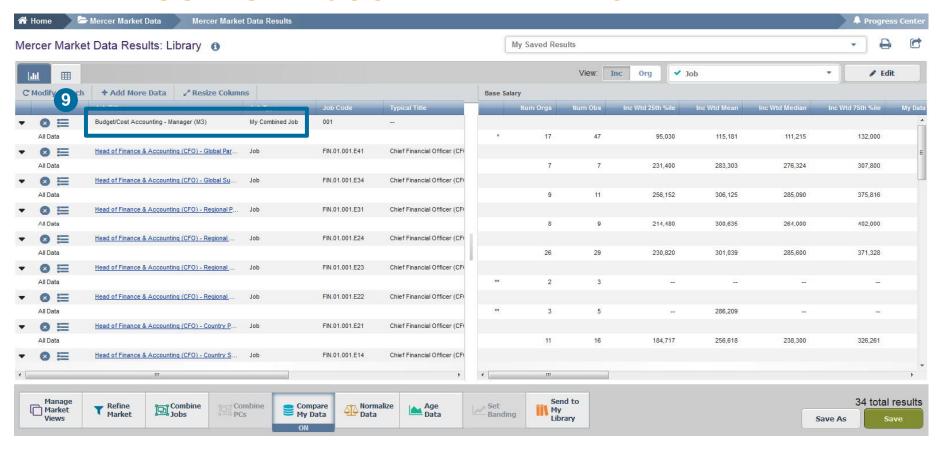

#### VIA RESULTS ADJUSTMENT RIBBON

The combined jobs will also appear as "My Combined Job" at the top of the results page (9). From this page, further refinements and adjustments will apply to the combined job as well.