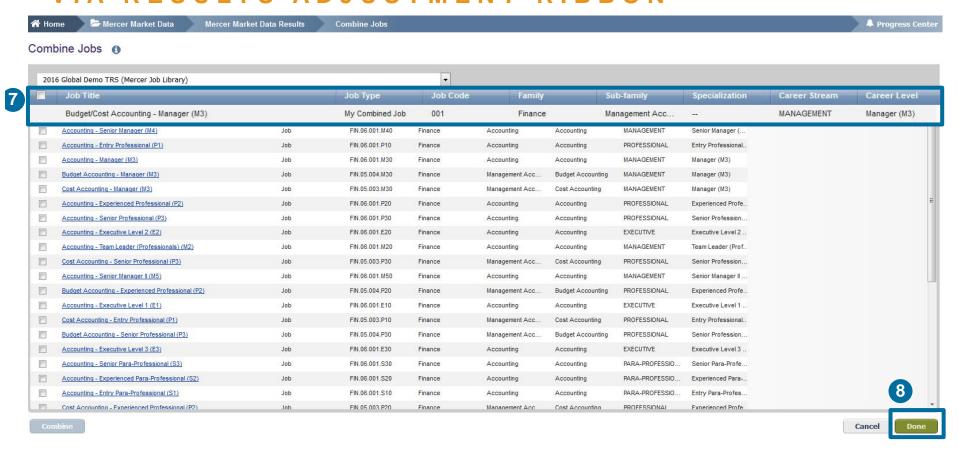

# MERCER WIN® COMBINE JOBS VIA RESULTS ADJUSTMENT RIBBON

The combined job will appear at the top of the list (7). Click on **Done** to return to the results page (8).

#### VIA RESULTS ADJUSTMENT RIBBON

The combined jobs will also appear as "My Combined Job" at the top of the results page (9). From this page, further refinements and adjustments will apply to the combined job as well.