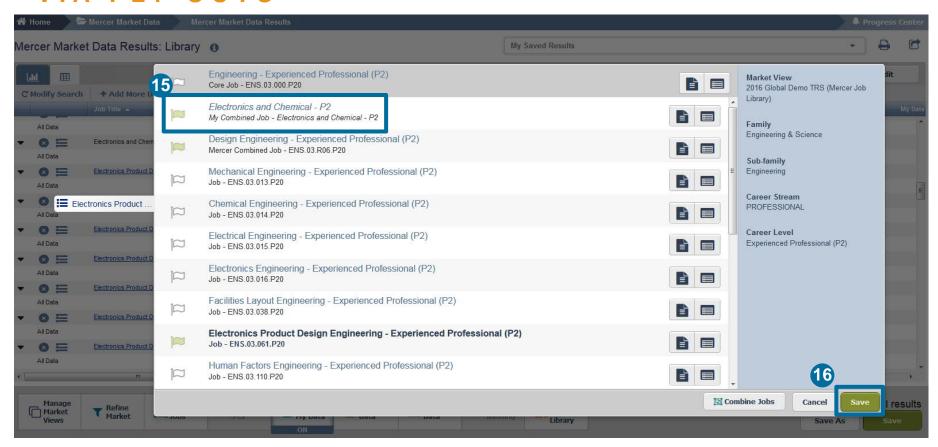

#### VIA FLY-OUTS

Click **combine jobs** to create additional sets of data **(11)**.

Tick the jobs you would like to combine (12), provide the name and code for the new combination (13), and hit the green tick button (14). The name and code are used as identifiers, you can assign anything that is relevant to your analysis as it will not affect the data in any way

The jobs are now combined and will appear as top selection for "My Combined Job" (15). Click on the save button to return to the results page (16).

The combined jobs will also appear as "My Combined Job" at the top of the results page (17). From this page, further refinements and adjustments will apply to the combined job as well.