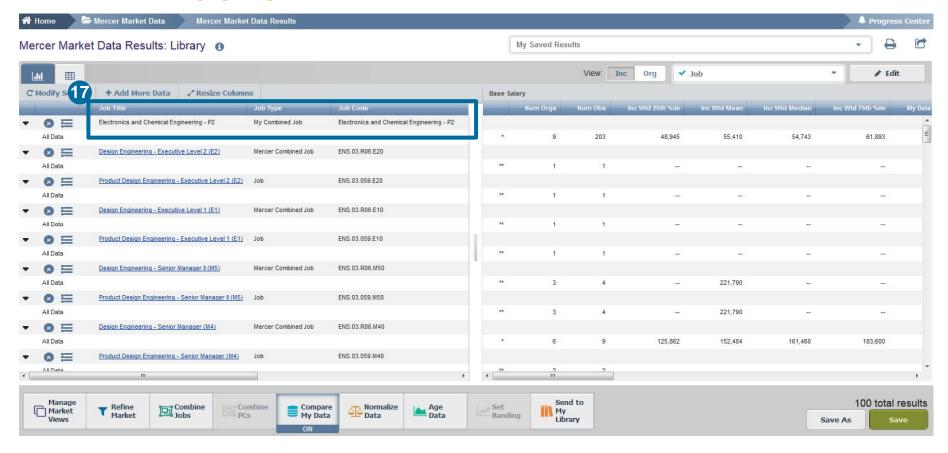

The jobs are now combined and will appear as top selection for "My Combined Job" (15). Click on the save button to return to the results page (16).

The combined jobs will also appear as "My Combined Job" at the top of the results page (17). From this page, further refinements and adjustments will apply to the combined job as well.