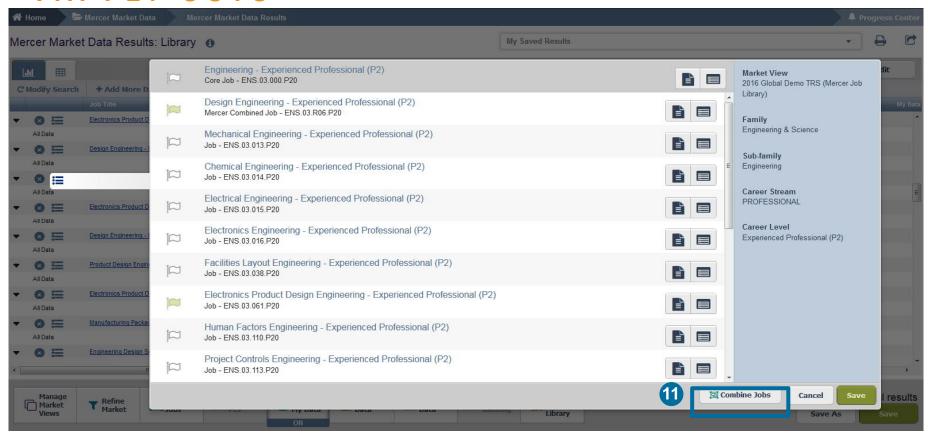

#### VIA FLY-OUTS

Click **combine jobs** to create additional sets of data **(11)**.

Tick the jobs you would like to combine (12), provide the name and code for the new combination (13), and hit the green tick button (14). The name and code are used as identifiers, you can assign anything that is relevant to your analysis as it will not affect the data in any way