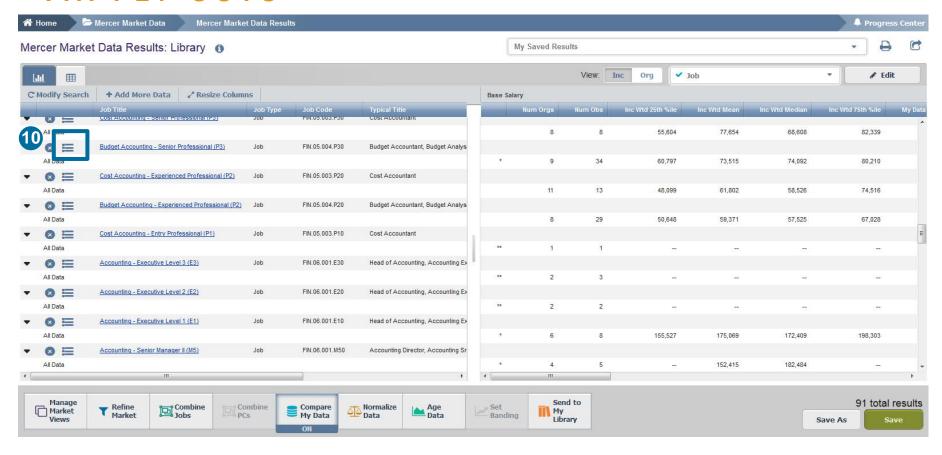

You can also combine jobs via **results fly-out** window which contains suggested alternative comparators including Jobs, Core Jobs and Mercer Combined Jobs (10).