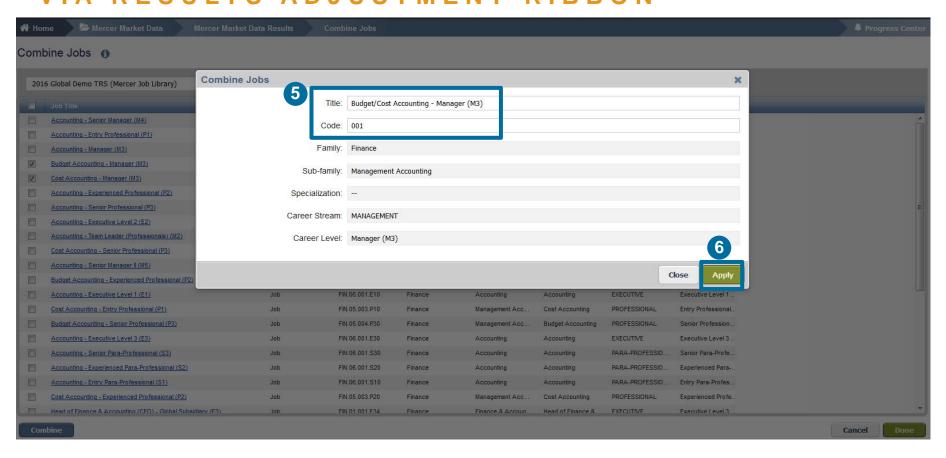

# MERCER WIN® COMBINE JOBS VIA RESULTS ADJUSTMENT RIBBON

Name a new combination of jobs and provide a code (5). Click on Apply button to proceed (6).