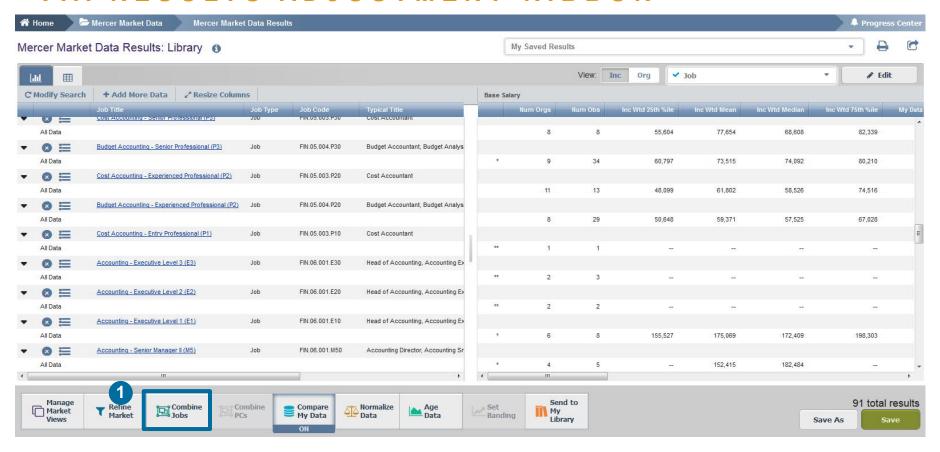

#### VIA RESULTS ADJUSTMENT RIBBON

**Combine Jobs** option allows you to combine results of all incumbents belonging to different benchmarks into a single benchmark. You can do it from two angles, one being the results adjustment ribbon (1).

#### VIA RESULTS ADJUSTMENT RIBBON

If you are comparing several surveys, select the survey in which you want to combine the jobs (2). Tick the positions you would like to combine (3) and hit the **combine** button (4).