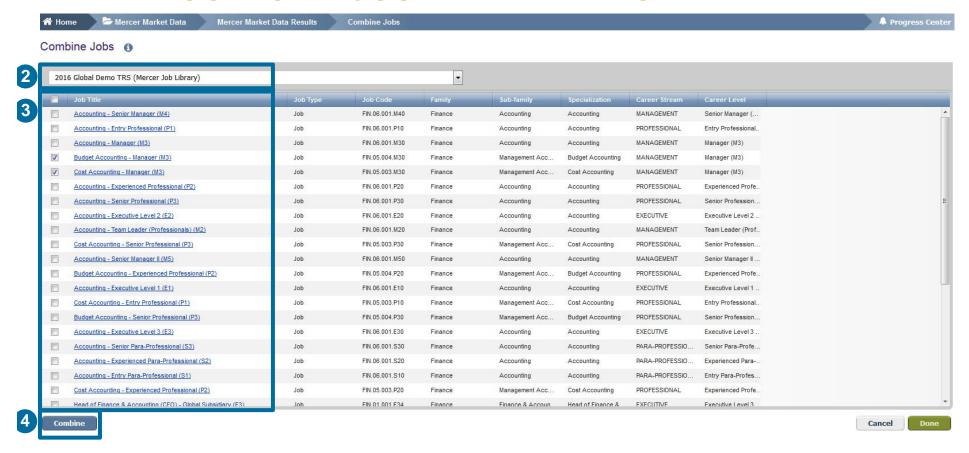

#### VIA RESULTS ADJUSTMENT RIBBON

If you are comparing several surveys, select the survey in which you want to combine the jobs (2). Tick the positions you would like to combine (3) and hit the **combine** button (4).