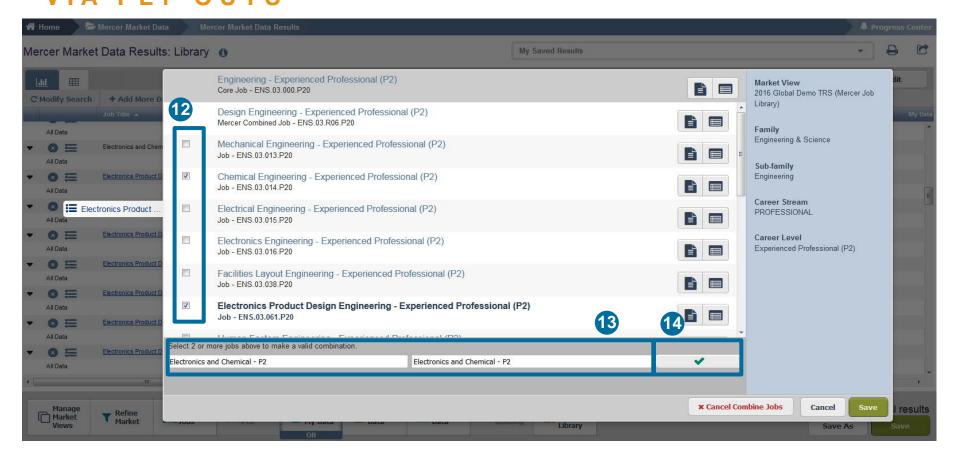

#### VIA FLY-OUTS

Click **combine jobs** to create additional sets of data **(11)**.

Tick the jobs you would like to combine (12), provide the name and code for the new combination (13), and hit the green tick button (14). The name and code are used as identifiers, you can assign anything that is relevant to your analysis as it will not affect the data in any way

The jobs are now combined and will appear as top selection for "My Combined Job" (15). Click on the save button to return to the results page (16).

The combined jobs will also appear as "My Combined Job" at the top of the results page (17). From this page, further refinements and adjustments will apply to the combined job as well.