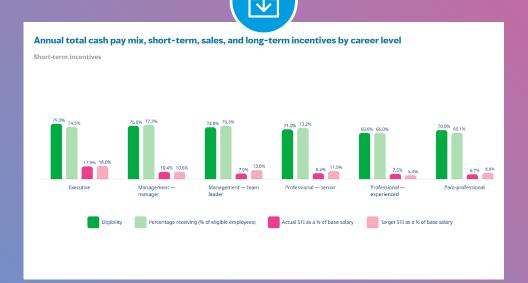

#### What's included?

- Annual total cash pay mix, short-term, sales and long-term incentives by career level
- Annual total cash pay mix by job family and career level
- Short-term incentives by job family and career level
- Annual total cash pay mix by industry and career level
- Short-term and sales incentives by industry and career level
- Long-term incentive plans