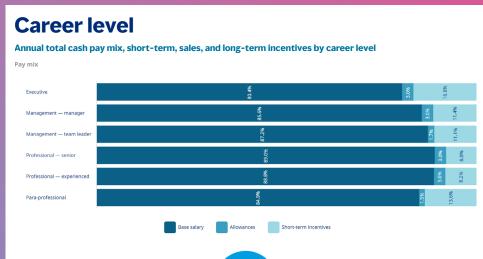

#### What's included?

- Annual total cash pay mix, short-term, sales and long-term incentives by career level
- Annual total cash pay mix by job family and career level
- Short-term incentives by job family and career level
- Annual total cash pay mix by industry and career level
- Short-term and sales incentives by industry and career level
- Long-term incentive plans