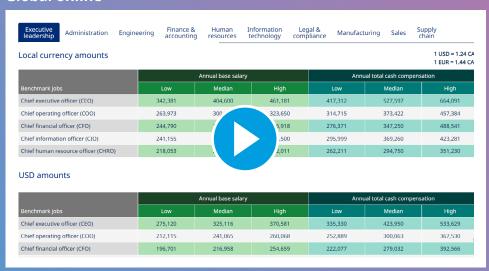

#### What's new in 2024?

Pay data will be reported in local currency, EUR and USD!

**Buy Now** 

**Demo Video** 

**Region Sample** 

Job Descriptions

©2024 Mercer LLC.

1